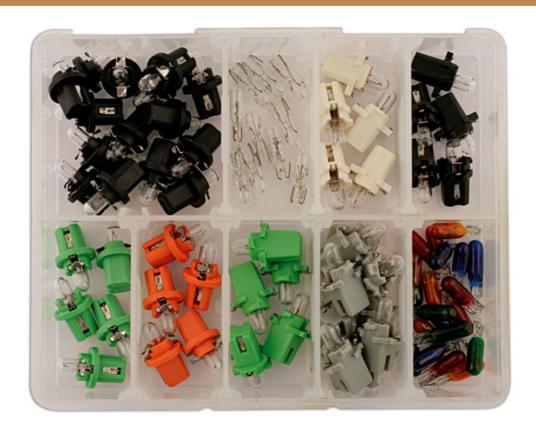

## **Lucas Panel Bulb 12V Kit 80pc**

The Lucas automotive bulb range consists of over 600 references covering cars, light and heavy duty commercial vehicles and motorcycles. With over 99 % vehicle parc coverage and an unrivaled reputation for quality, the Lucas automotive bulb offering is the obvious choice for both aftermarket and original equipment dealers throughout the world. Lucas automotive bulbs are instantly recognisable as a brand you can trust, with a heritage dating back to the earliest vehicles on the UK roads. The range has been continually developed over the years to remain at the forefront of technology whilst maintaining a broad coverage across classic cars.

## Additional Information

- Bulb Kit
- · Contains 80 x Popular 12V Panel Bulbs.
- · Robust hinged-lid box.
- · Contents information panel inside the box.
- 24V Lucas panel bulb kit also available, Please see Part No. 30608.