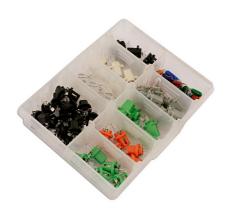

## **Lucas Panel Bulb 12V Kit 80pc**

The Lucas automotive bulb range consists of over 600 references covering cars, light and heavy duty commercial vehicles and motorcycles. With over 99 % vehicle parc coverage and an unrivaled reputation for quality, the Lucas automotive bulb offering is the obvious choice for both aftermarket and original equipment dealers throughout the world. Lucas automotive bulbs are instantly recognisable as a brand you can trust, with a heritage dating back to the earliest vehicles on the UK roads. The range has been continually developed over the years to remain at the forefront of technology whilst maintaining a broad coverage across classic cars.

## Additional Information

- Bulb Kit
- · Contains 80 x Popular 12V Panel Bulbs.
- · Robust hinged-lid box.
- · Contents information panel inside the box.
- 24V Lucas panel bulb kit also available, Please see Part No. 30608.